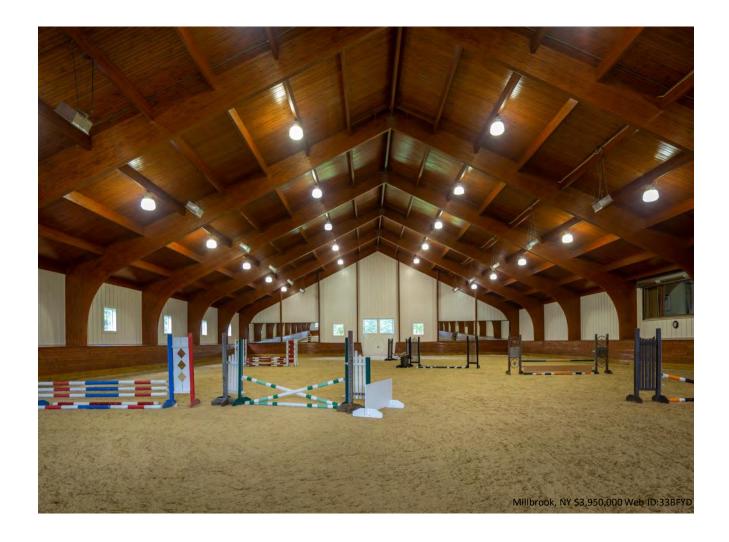

An even older Millbrook estate also sold during the third quarter for \$3,950,000. Known as Lithgow, the lushly landscaped property spreads over 204 acres of woodland and pastures. Anchored by an 8,862-square-foot house dating to 1758, the property also includes a swimming pool and a broad loggia that overlooks a sweeping lawn bordered by trees and English gardens.