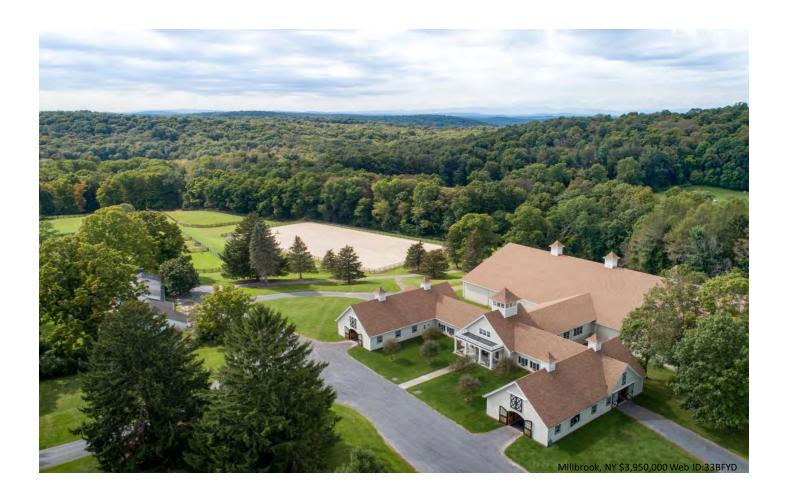

An even older Millbrook estate also sold during the third quarter for \$3,950,000. Known as Lithgow, the lushly landscaped property spreads over 204 acres of woodland and pastures. Anchored by an 8,862-square-foot house dating to 1758, the property also includes a swimming pool and a broad loggia that overlooks a sweeping lawn bordered by trees and English gardens.