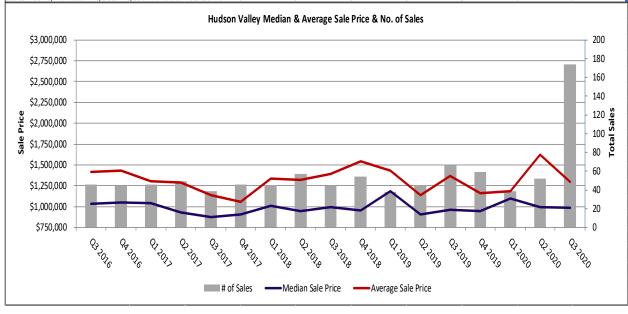

With so much demand for property during the third quarter, owners were able to sell at, near or in some cases above their asking price. The average listing discount across the three-county region narrowed to -2.2% from -7.8% a year earlier. In Dutchess County, luxury properties actually sold at a modest premium to their asking price, on average. The median sale price across the region rose modestly to \$985,000 from \$960,000 a year earlier, while the average sale price contracted slightly to \$1.3 million from \$1.4 million.

Not surprisingly, homes sold quickly. The average number of days on market fell to 120 from 161 a year earlier. With so much activity, the inventory of luxury properties for sale fell to 370 by the end of September, down from 520 a year earlier.

#### **HUDSON VALLEY LUXURY MARKET OVERVIEW**

| Period   | # of<br>Sales | Median Sale<br>Price | Average<br>Sale Price | Avg.<br>Days on<br>Market | Avg.<br>Listing<br>Discount | Listing<br>Inventory |
|----------|---------------|----------------------|-----------------------|---------------------------|-----------------------------|----------------------|
| Q 3 2020 | 174           | \$985,000            | \$1,297,817           | 120                       | -2.2%                       | 370                  |
| Q 2 2020 | 52            | \$992,500            | \$1,626,173           | 200*                      | -3.9%                       | 355                  |
| Q 1 2020 | 39            | \$1,100,000          | \$1,184,845           | 188                       | -7.0%                       | 436                  |
| Q 4 2019 | 59            | \$949,000            | \$1,158,881           | 187                       | -5.8%                       | 442                  |
| Q 3 2019 | 66            | \$960,000            | \$1,369,833           | 161                       | -7.8%                       | 520                  |

### **Hudson Valley**

| Sales \$750,000 and over                     |      | 2016            | 20    | 17             | 201   | 8         | 20  | 19        | 03 | 2019      | 04 | 2019      | 01       | 2020      | 02 | 2020      | 03       | 2020      |
|----------------------------------------------|------|-----------------|-------|----------------|-------|-----------|-----|-----------|----|-----------|----|-----------|----------|-----------|----|-----------|----------|-----------|
| Median Sale Price                            | \$   | 1,050,000       | \$    | 935,000        | \$    | 975,000   | e i | 960,000   | \$ | 960,000   | \$ | 949,000   | \$       | 1,100,000 | \$ | 992,500   | \$       | 985,000   |
| Average Sale Price                           | \$   | 1,419,212       | \$    | 1,196,059      | \$    | 1,410,551 | \$  | 1,270,744 | \$ | 1,369,833 | \$ | 1,158,881 | \$       | 1,184,845 | \$ | 1,626,173 | \$       | 1,297,817 |
| # of Sales                                   |      | 147             |       | 181            |       | 200       |     | 208       |    | 66        |    | 59        |          | 39        |    | 52        |          | 174       |
| Avg. DOM                                     |      | 218             |       | 179            |       | 189       |     | 187       |    | 161       |    | 187       |          | 188       |    | 200       |          | 120       |
| Avg. List Price                              | \$   | 1,279,133       | \$    | 1,267,000      | \$    | 1,310,105 | \$  | 1,350,561 | \$ | 1,553,182 | \$ | 1,238,419 | \$       | 1,248,297 | \$ | 1,631,753 | \$       | 1,334,246 |
| Listing Discount                             |      | -9.78%          |       | -7.36%         |       | -6.28%    |     | -7.49%    |    | -7.82%    |    | -5.81%    |          | -7.04%    |    | -3.86%    |          | -2.17%    |
| Listing Inventory                            |      | 499             |       | 435            |       | 474       |     | 483       |    | 520       |    | 442       |          | 436       |    | 355       |          | 370       |
| Source, all tables & graphs: NYSORPS, Mid-Hu | dson | MLS, Ulster MLS | , Col | umbia-Northern | Dutcl | ness MLS  |     |           |    |           |    |           |          |           |    |           |          |           |
| Hudson Valley Median Sale Price              |      |                 |       |                |       |           |     |           |    |           |    |           |          |           |    |           |          |           |
| by Market Subset                             |      | 2016            | 20    | 17             | 201   | 18        | 20  | 19        | Q3 | 2019      | Q4 | 2019      | Q1       | 2020      | Q2 | 2020      | Q3       | 2020      |
| \$750,000 - \$999,999                        |      |                 |       |                |       |           |     |           |    |           |    |           |          |           |    |           |          |           |
| Madian                                       | 4    | 025 000         | 4     | 047.750        | ٨     | 000 000   | 4   | 042.000   | 4  | 074 526   | ۸. | 022 500   | <u>,</u> | 052.020   | _  | 075 000   | <u>,</u> | 056.350   |