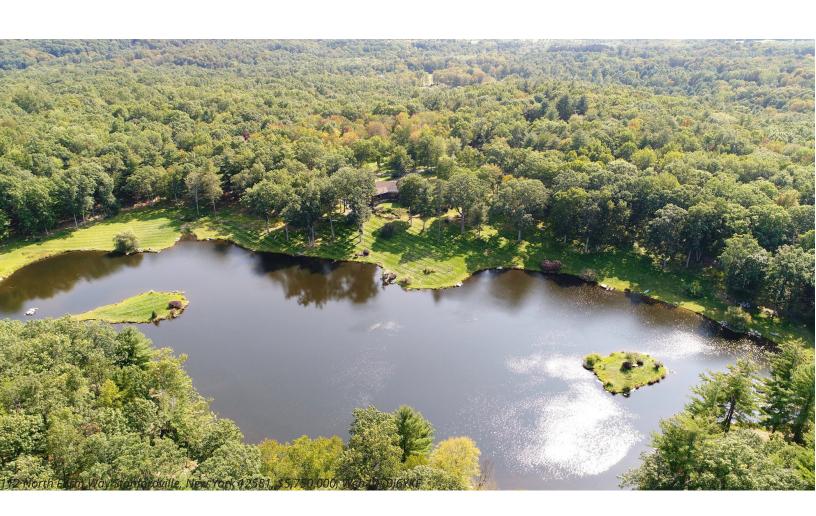

Three towns accounted for twothirds of the county's sales: Claverack, which is east of Hudson in the center of the county; Chatham, about 16 miles northeast of Claverack; and Copake, about 12 miles to the southeast. Copake is adjacent to Copake Lake, a 1.3-mile long, 410-acre body of water attractive to fishermen, with a plentiful population of largemouth and smallmouth bass and yellow and white perch. Among those now able to enjoy views of that lake and the Catskill Mountains behind it are the new owners of a 2,592-square-foot custom contemporary in Copake

# Sotheby's

INTERNATIONAL REALTY

located on five acres just above the lake. The two-story dwelling sold for \$809,500, a figure that also netted the buyers partial ownership in lake waterfront controlled by a local homeowner's association.