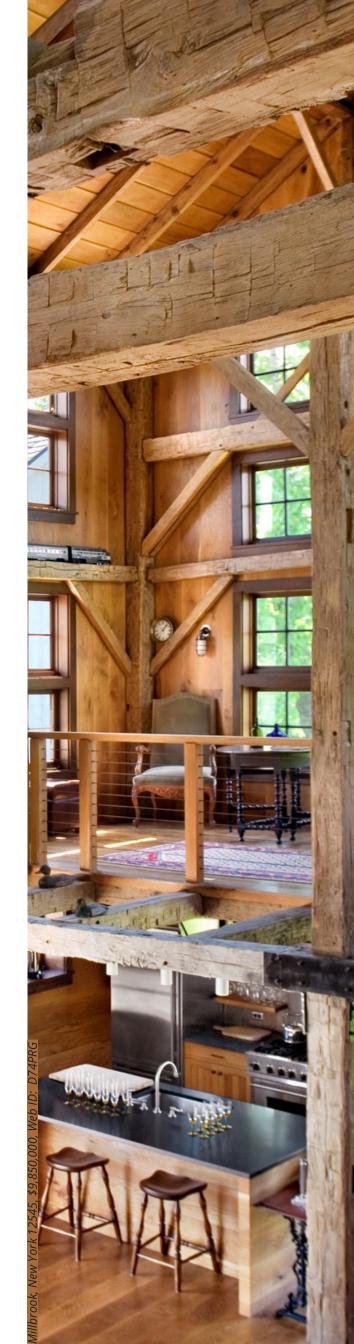

Situated in the heart of the Hudson Valley luxury market, Dutchess County always serves up a wide range of appealing properties to potential buyers. Among the standouts in the latest quarter were a smallish, 1,904-squarefoot, three-bedroom house in the town of Washington, and a much larger 8,541-squarefoot mansion in Rhinebeck. The properties sold for \$3,500,000 and \$3,100,000, respectively. While small, the Washington house sits on nearly 142 acres of land just minutes from the village of Millbrook, with panoramic views of the surrounding countryside. The Rhinebeck house includes less land — 12 acres — but its location, too, is one of its main attractions, with stunning views of the Hudson River and Catskill Mountains.