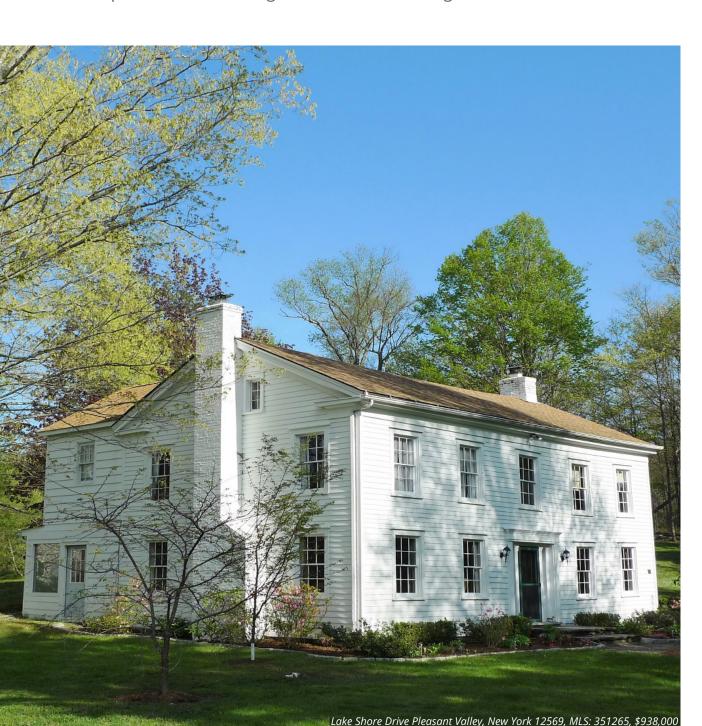

### **Columbia County**

Five properties changed hands in Columbia County during the first quarter of 2016. They included a delightful mix of old and newer farmhouses and one exquisitely restored and expanded stone house dating to the 1820s. The median sale price was \$1.0 million, down from \$2.1 million in the year-earlier quarter, when nine properties sold.